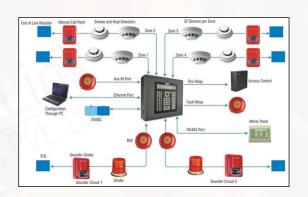

## FIRE DETECTION ALARM SYSTEM

Automatic Fire Alarm Systems detect fire via environmental changes, emphasizing early detection for safety. These systems are classified as automatic, manual, or both, with automatic systems further divided into addressable and conventional. Addressable systems, offering precise location (e.g., Notifire, Morley, GE Edwards, Bosch, Autronica), are ideal for larger setups, while conventional systems (e.g., Bental, Ravel, Devi) are simpler and typically used in smaller areas.