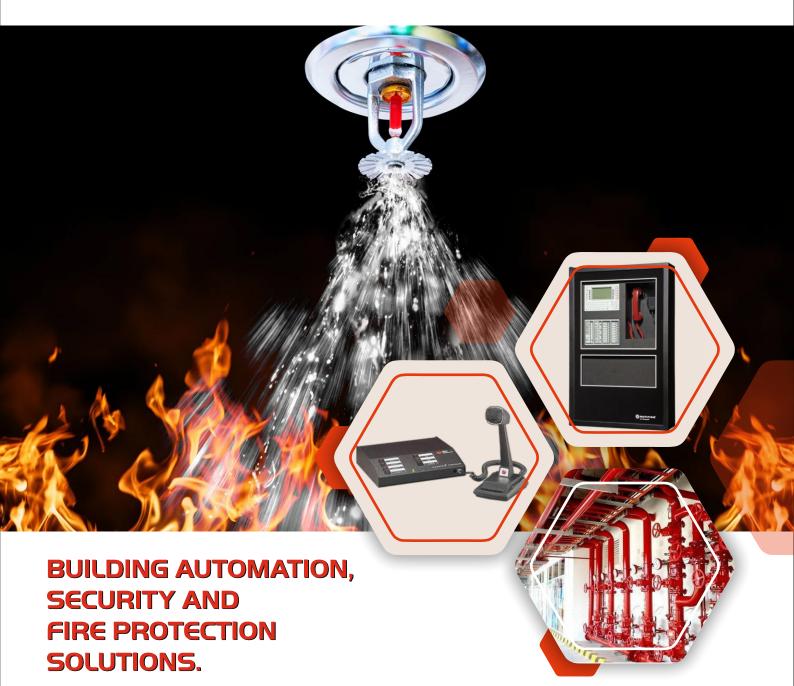

# **DECADES OF EXPERTISE**

FIRE DETECTION ALARM SYSTEM FIRE HYDRANT SPRINKLER SYSTEM | CCTV SYSTEM | FIRE SEPARATION SYSTEM | GAS DETECTION | WATER LEAK DETECTION | ACCESS CONTROL | PA SYSTEM

To deliver comprehensive and cost-effective building automation, security, and fire protection solutions, ensuring client safety and peace of mind through cutting-edge technology and expert service.

To be the most trusted partner for safer and smarter environments, setting the industry standard for comprehensive fire and security systems that protect people and assets everywhere.