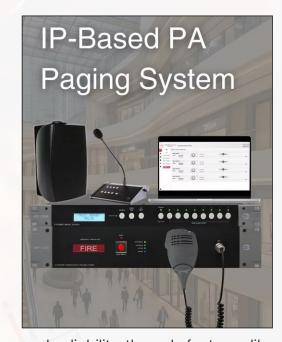

## **IPBS PA SYSTEM**

An IP-based Public Address (PA) system, often referred to as an "IPBS Public Address System," leverages standard IP networks (Ethernet or Wi-Fi) to digitally transmit audio and control signals, offering significant advantages over traditional analog systems. This modern approach converts audio into digital packets, sends them over the network to IP-enabled speakers or amplifiers, and is managed centrally via software or a web interface.

Key benefits include superior audio quality, enhanced flexibility and scalability by utilizing existing network infrastructure, centralized management for multi-zone control, seamless integration with other security and

communication systems (like fire alarms and VoIP), and improved reliability through features like redundancy. These systems are widely adopted across diverse environments such as educational institutions, commercial buildings, public spaces, and healthcare facilities for general announcements, emergency alerts, background music, and more, with prominent providers including Bosch, Axis Communications, and Alcatel-Lucent Enterprise.