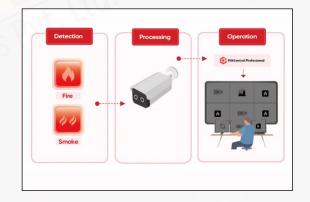

## FIRE DETECTION ALARM SYSTEM

Automatic Fire Alarm Systems detect fire via environmental changes, emphasizing early detection for safety. These systems are classified as automatic, manual, or both, with automatic systems further divided into addressable and conventional. Addressable systems, offering precise location (e.g., Notifire, Morley, GE Edwards, Bosch, Autronica), are ideal for larger setups, while conventional systems (e.g., Bental, Ravel, Devi) are simpler and typically used in smaller areas.

#### **CCTV SYSTEM**

CCTV systems now enhance fire safety beyond security, offering proactive prevention and better emergency response. With AI video analytics and thermal imaging, they detect smoke and heat earlier than traditional systems. This real-time visual data allows for quicker alarm verification, informs emergency services, aids evacuation, and provides crucial post-fire investigation footage, ultimately minimizing damage and saving lives.