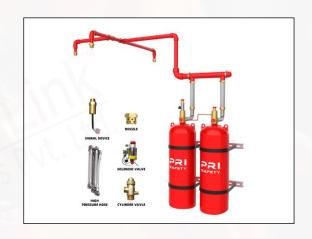

#### FIRE HYDRANT SPRINKLER SYSTEM

Fire hydrant and sprinkler systems are distinct yet complementary fire protection components, both often sourcing water from a common supply. Fire hydrants, manually activated and high-volume, provide firefighters crucial water to combat large blazes. Sprinkler systems, conversely, are automatic, heat-sensitive devices inside buildings that suppress early-stage fires, minimizing damage and aiding evacuation. While sprinklers offer immediate, localized control, hydrants enable extensive firefighting, with both mandated by fire safety regulations.