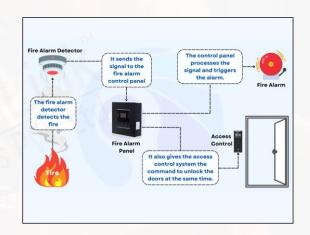

## FIRE DETECTION ALARM SYSTEM

Automatic Fire Alarm Systems detect fire via environmental changes, emphasizing early detection for safety. These systems are classified as automatic, manual, or both, with automatic systems further divided into addressable and conventional. Addressable systems, offering precise location (e.g., Notifire, Morley, GE Edwards, Bosch, Autronica), are ideal for larger setups, while conventional systems (e.g., Bental, Ravel, Devi) are simpler and typically used in smaller areas.

#### **ACCESS CONTROL**

Access control systems are crucial for fire safety, facilitating swift evacuation by automatically unlocking doors during alarms and granting emergency responder access. Integrated with fire alarm panels, they also track occupancy, disable elevators, and can strategically manage hazardous zones, ensuring efficient emergency movement and aiding responders. Their reliability hinges on regular testing and compliance with safety regulations.