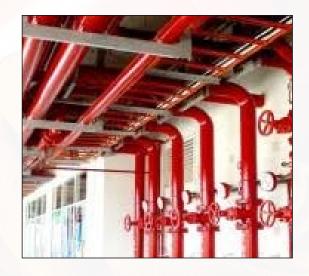

#### FIRE HYDRANT SPRINKLER SYSTEM

Fire hydrant and sprinkler systems are distinct yet complementary fire protection components, both often sourcing water from a common supply. Fire hydrants, manually activated and high-volume, provide firefighters crucial water to combat large blazes. Sprinkler systems, conversely, are automatic, heat-sensitive devices inside buildings that suppress early-stage fires, minimizing damage and aiding evacuation. While sprinklers offer immediate, localized control, hydrants enable extensive firefighting, with both mandated by fire safety regulations.