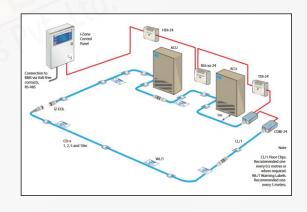

## WATER LEAK DETECTION

A water leak detection system proactively identifies unwanted water or moisture using specialized sensors, providing early warnings (audible, visual, or mobile notifications) to prevent significant property damage, financial loss, and operational downtime. Some advanced systems can even automatically shut off the water supply upon detection, making them crucial in environments vulnerable to water-related incidents.