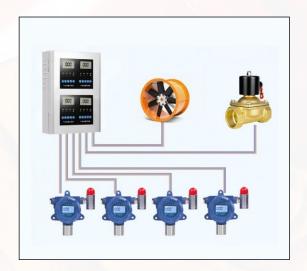

#### **GAS DETECTION**

A gas detection fire system is a critical safety measure designed to identify the presence of hazardous gases that could lead to fires or explosions. Unlike traditional fire alarms that react to smoke or heat, these systems proactively detect combustible or toxic gases before they reach dangerous concentrations. By providing early warning, they enable immediate action to mitigate risks, such as activating ventilation or shutting off gas supplies. This proactive approach is vital for preventing catastrophic events and ensuring the safety of personnel and assets.